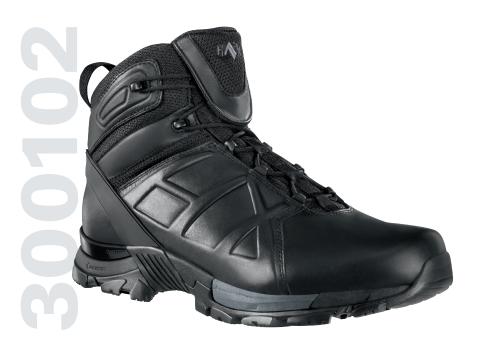

# **TACTICAL 20 MID**

Art.-Nr. 300102

#### CE EN ISO 20347:2007 O2 HRO WR FO SRA

Leather, waterproof and extremely breathable with GORE-TEX® Extended, HAIX® Climate System, Leg height 12 cm, antistatic,

Available sizes UK 3-12, Extra large sizes UK 13-14-15

## **Upper Material**

Leather