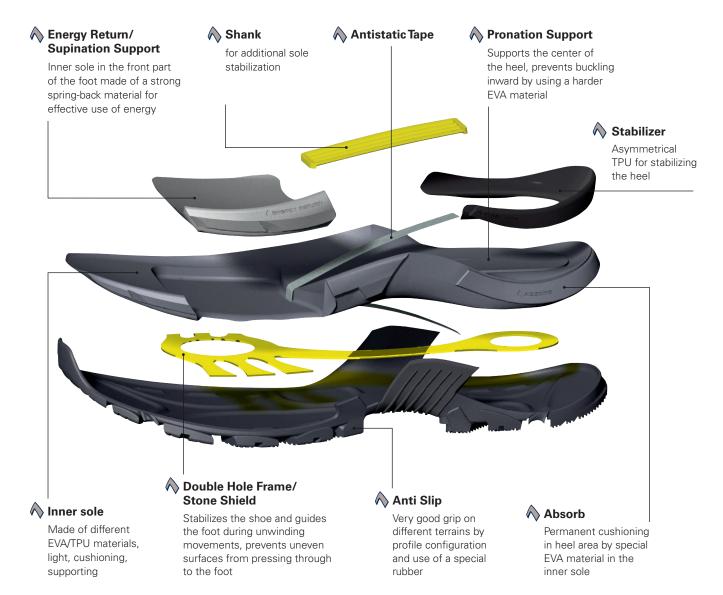

# **Double Hole Frame/Stone Shield**

Stabilizes the shoe and guides the foot during unwinding movements, prevents uneven surfaces from pressing through to the foot

# Inner sole

Made of different EVA/TPU materials, light, cushioning, supporting

## Absorb

Permanent cushioning in heel area by special EVA material in the inner sole

# **Energy Return/Supination Support**

Inner sole in the front part of the foot made of a strong spring-back material for effective use of energy

# **Pronation Support**

Supports the center of the heel, prevents buckling inward by using a harder EVA material

### Stabilizer

Asymmetrical TPU for stabilizing the heel

### Anti Slip

Very good grip on different terrains by profile configuration and use of a special rubber