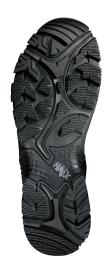

# Running sole

made of rubber, resistant to oil and gasoline, non-marking

### Anti Slip

Very good grip on different terrains by profile configuration and use of a special rubber

### **Durable Sole**

Rubber mixture for long durability

# **Double Hole Frame/Stone Shield**

Stabilizes the shoe and guides the foot during unwinding movements, prevents uneven surfaces from pressing through to the foot