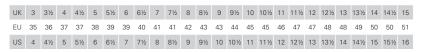

#### CE EN ISO 20347:2007 O2 HRO WR FO SRA

Leather, waterproof and extremely breathable with GORE-TEX® Extended, HAIX® Climate System, Leg height 12 cm, antistatic,

Available sizes UK 3-12, Extra large sizes UK 13-14-15